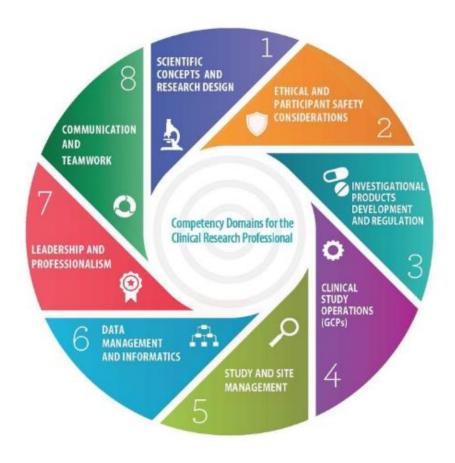

## **Competency Domains**

These are the broad categories of knowledge, skills, and attitudes necessary to function within the field of clinical research, identified by the Joint Taskforce for Clinical Trial Competency.